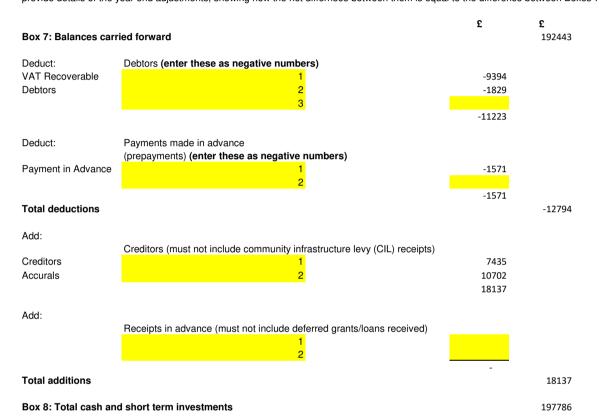

## Reconciliation between Box 7 and Box 8 in Section 2 - pro forma

## (applies to Accounting Statements prepared on an income and expenditure basis only)

Please complete the highlighted boxes.

Name of smaller authority:

Chandlers Ford PC

County area (local councils and parish meetings only):

Hampshire

There should only be a difference between Box 7 and Box 8 where the Accounting Statements (Section 2 of the AGAR) have been prepared on an income and expenditure basis and there have been adjustments for debtors/prepayments and creditors/receipts in advance at the year end. Please provide details of the year end adjustments, showing how the net difference between them is equal to the difference between Boxes 7 and 8.