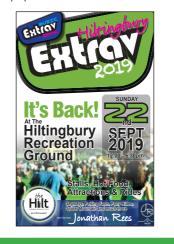

# Extravaganza 2019 is back!

The Hilt's Extravaganza is back this year, a week later than usual on the 22nd September. It runs from 12.00 noon till 5.00pm and has arena events, music zone with live bands, ride attractions including Segways and Spider Mountain. Kids will love the Pony Rides and Petting Farm and there's plenty of food outlets available to keep everyone fed and watered. Both the Police and Fire Brigade will have vehicles and equipment on show and the

afternoon also includes the many events in our arena area including the Fair Oak Dog Display Team and Falcon High birds of prey. Don't miss this great event on Hiltingbury Recreation Ground next to The Hilt and recently opened Pavilion Sports Hall.

They still have sponsor places left including stall holder places. If you can volunteer your time on the day, they'd love to hear from you. For volunteering or commercial sponsors and exhibitors you can email them at enquiries@thehilt.org.uk.