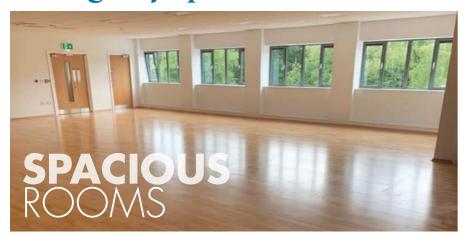

## **Hiltingbury Sports Hall**

Rather than a pokey room upstairs, there are three airy and spacious rooms varying from 140m2, to 51m2 and 40m2. Access by lift is available for wheelchair users. The largest studio area has a semi-sprung floor as well as air conditioning.