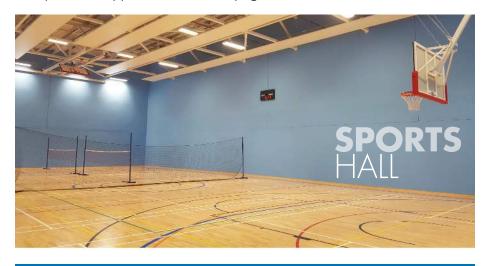

# **Hiltingbury Sports Hall**

The extended and refurbished Hiltingbury Pavilion opened on 1 July, with its first month as a 'shakedown' period ensuring that the booking system worked, could take payments and was secure. A few, minor, glitches were found and resolved in the set-up of the software and changes were made to improve the appearance of some pages.

## **Hiltingbury Sports Hall**

Rather than a pokey room upstairs, there are three airy and spacious rooms varying from 140m2, to 51m2 and 40m2. Access by lift is available for wheelchair users. The largest studio area has a semi-sprung floor as well as air conditioning.

## SOFT TENNIS FUTSAL/5-A-SIDE BADMINTON

Clubs and groups have already started making regular bookings in the sports hall with weekday evenings and Saturday mornings being very popular for badminton, soft tennis, basketball, netball and futsal/5-a-side being the front-runners for bookings.