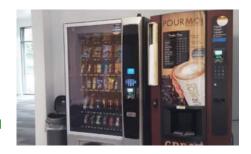

#### In this issue

- Hiltingbury Sports Hall
- Fryern Funtasia
- · Granted to You
- Safer Access to Schools Path
- Extravaganza 2019 is back!

It is a very different building to what was there before. The entrance is uncluttered and offers a reception area, vending (decent coffee, hot chocolate, cold drinks and snacks), a waiting area and accessible toilet and shower facilities for wheelchair users etc.