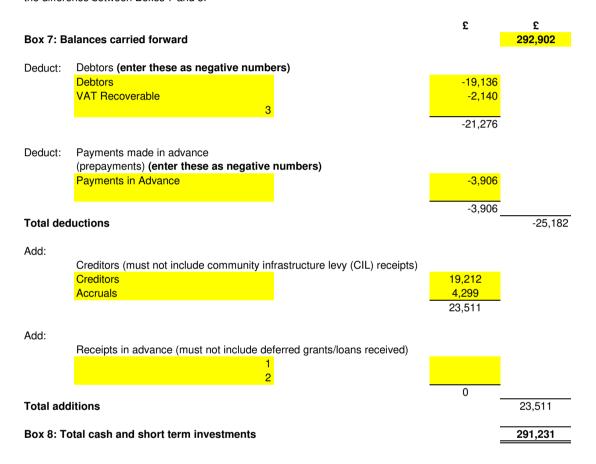

## Reconciliation between Box 7 and Box 8 in Section 2 - pro forma

## (applies to Accounting Statements prepared on an income and expenditure basis only)

Please complete the highlighted boxes.

Name of smaller authority:

Chandler's Ford Parish Council

County area (local councils and parish meetings only):

Hampshire

There should only be a difference between Box 7 and Box 8 where the Accounting Statements (Section 2 of the AGAR) have been prepared on an income and expenditure basis and there have been adjustments for debtors/prepayments and creditors/receipts in advance at the year end. Please provide details of the year end adjustments, showing how the net difference between them is equal to the difference between Boxes 7 and 8.